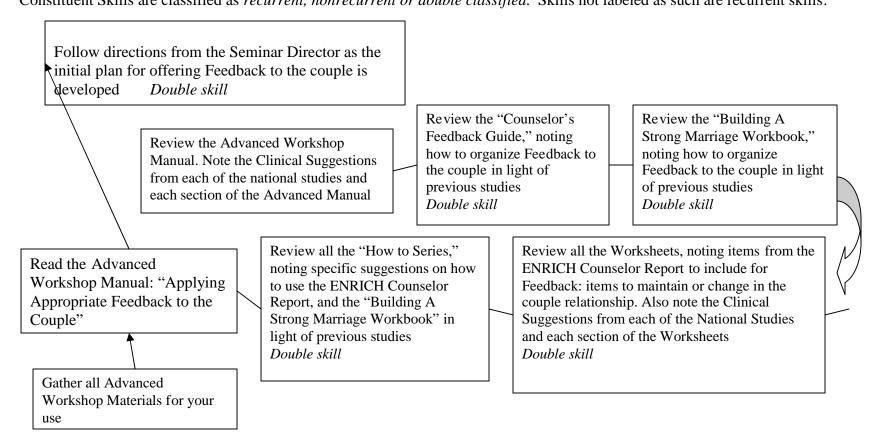

**Skill Hierarchy** Task 6 (Detail): Read the section in the Advanced Manual for "Applying Appropriate Feedback to the Couple"; and review and complete all the Handout materials available to you, including the "Counselor's Feedback Guide," and the "Building A Strong Marriage Workbook." Interpret the "ENRICH Counselor Report" (using knowledge from the National Studies); and plan Feedback for the couple (using knowledge from the National Studies). Read from the bottom of the page to the top of the page.) Constituent Skills are classified as *recurrent, nonrecurrent or double classified*. Skills not labeled as such are recurrent skills.